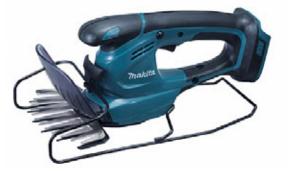

## Product information 18v GRASS SHEAR

## **DUM168Z**

| Battery Type         | Li-ion                 |
|----------------------|------------------------|
| Charging Time        | 22 min                 |
| Body only machine    | 1                      |
| Voltage              | 18 v                   |
| Strokes per Minute   | 1250 spm               |
| Noise sound pressure | 78 dB(A)               |
| Noise K factor       | 2.5 dB(A)              |
| Cutting width        | 16 cm                  |
| Cutting Heights      | 10, 20, 30 mm          |
| Vibration K factor   | 1.5 m/sec <sup>2</sup> |
| Vibration no load    | 2.5 m/sec <sup>2</sup> |
| Net weight           | 1.6 kg                 |
|                      |                        |

- Tool-less blade change.
- Soft start
- Ergonomically designed handle with rubberized soft grip provides comfortable grip and more control while minimizing hand fatigue and pain.
- Cutting height is adjusted at 3 stages.
- LED warning lamp for Battery/Motor protection system.